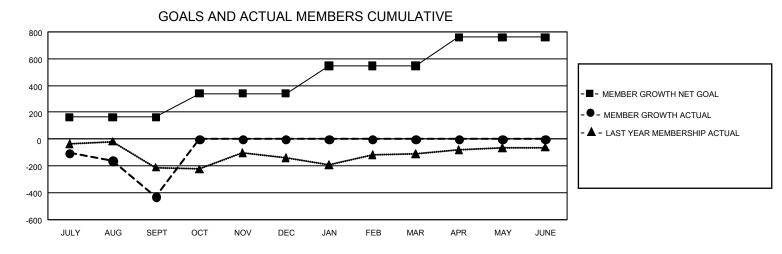

## GMT Constitutional Area 8, Group D

REPORT DOES NOT INCLUDE CLUBS IN UNDISTRICTED AREAS.

| Clubs                 |               |           |               | Members               |                          |                         |                                                    |
|-----------------------|---------------|-----------|---------------|-----------------------|--------------------------|-------------------------|----------------------------------------------------|
| RESULTS FOR 2024-2025 |               |           |               | RESULTS FOR 2024-2025 |                          |                         |                                                    |
| QUARTER               | NEW CLUB GOAL | NEW CLUBS | DROPPED CLUBS |                       | EMBER GROWTH NET<br>GOAL | MEMBER GROWTH<br>ACTUAL | DROPPED MEMBERS<br>ACTUAL (including<br>transfers) |
| JULY/AUG/SEPT         | - 12          | 2         | 3             | JULY/AUG/SEPT         | г 163                    | 223                     | 619                                                |
| OCT/NOV/DEC           | 0             | 0         | 0             | OCT/NOV/DEC           | 178                      | 0                       | 0                                                  |
| JAN/FEB/MAR           | 21            | 0         | 0             | JAN/FEB/MAR           | 206                      | 0                       | 0                                                  |
| APR/MAY/JUNE          | 15            | 0         | 0             | APR/MAY/JUNE          | 214                      | 0                       | 0                                                  |