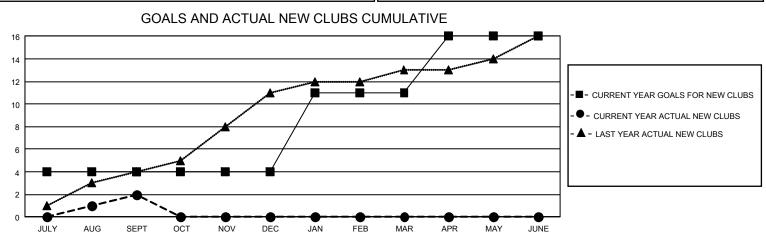

## GMT Constitutional Area 8, Group D

REPORT DOES NOT INCLUDE CLUBS IN UNDISTRICTED AREAS.

| Clubs                 |               |           |               | Members               |                          |                         |                                                    |
|-----------------------|---------------|-----------|---------------|-----------------------|--------------------------|-------------------------|----------------------------------------------------|
| RESULTS FOR 2024-2025 |               |           |               | RESULTS FOR 2024-2025 |                          |                         |                                                    |
| QUARTER               | NEW CLUB GOAL | NEW CLUBS | DROPPED CLUBS |                       | EMBER GROWTH NET<br>GOAL | MEMBER GROWTH<br>ACTUAL | DROPPED MEMBERS<br>ACTUAL (including<br>transfers) |
| JULY/AUG/SEPT         | - 12          | 2         | 3             | JULY/AUG/SEPT         | г 163                    | 223                     | 619                                                |
| OCT/NOV/DEC           | 0             | 0         | 0             | OCT/NOV/DEC           | 178                      | 0                       | 0                                                  |
| JAN/FEB/MAR           | 21            | 0         | 0             | JAN/FEB/MAR           | 206                      | 0                       | 0                                                  |
| APR/MAY/JUNE          | 15            | 0         | 0             | APR/MAY/JUNE          | 214                      | 0                       | 0                                                  |